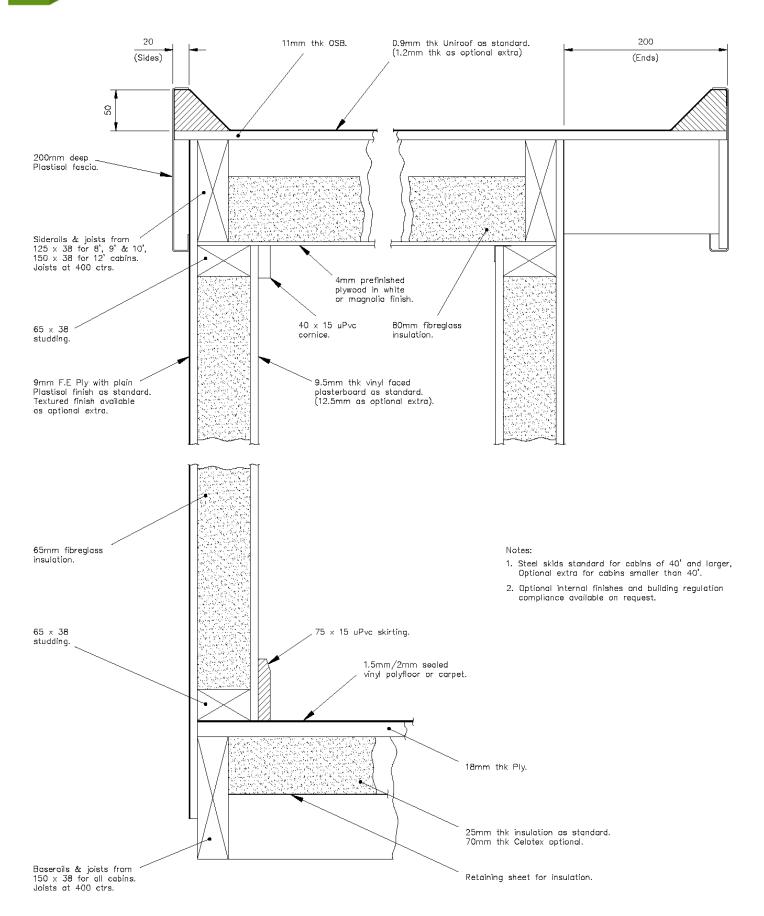

## Internal

- Sealed vinyl flooring as standard (many other options available on request)
- Textured vinyl faced wipe clean plasterboard walls
- Insulated walls, ceiling & floor
- Standard thermal values = Walls 0.42W/m2K, Floors - 0.45W/m2K, Roof - 0.38W/m2K
- Optional extras include: internal partitioning, toilets, kitchen facilities, showers and many more