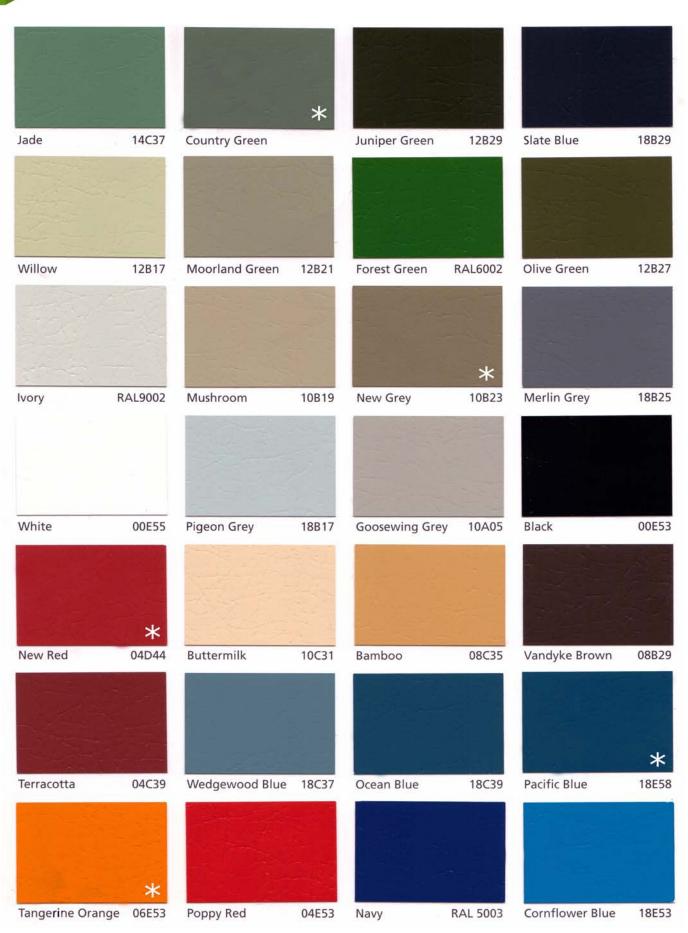

### External

- Lifting Eyes or Fixed Point Jack-Legs (optional)
- Real Hardwood Cedar Cladding with plastisol trims in a range of colours
- Optional upgrade to steel security doors
- Optional upgrade to uPVC double glazed windows
- · Security packs available with either steel mesh, steel shutters or roller shutters for the windows
- Bespoke built to your individual requirements
- Any size available from 4ft x 4ft up to 40ft x 12ft, metric dimensions also catered for