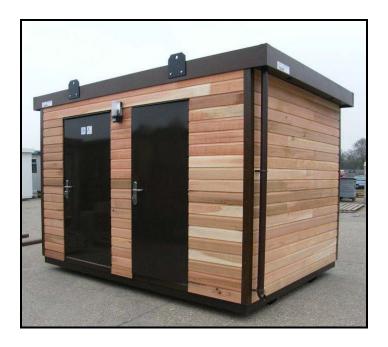

# **Cedar Clad Cabins**

Our Real Wood "Cedar Clad" range are clad with our treated cedar hardwood planks externally as standard. Plastisol facia and corner trims are then added from a choice of colours together with matching doors to complete the external appearance.

Our cedar cladding and plastisol trims are waterproof and hard wearing and should only require a minimal amount of maintenance.

### External

- Lifting Eyes or Fixed Point Jack-Legs (optional)
- Real Hardwood Cedar Cladding with plastisol trims in a range of colours
- Optional upgrade to steel security doors
- Optional upgrade to uPVC double glazed windows
- · Security packs available with either steel mesh, steel shutters or roller shutters for the windows
- Bespoke built to your individual requirements
- Any size available from 4ft x 4ft up to 40ft x 12ft, metric dimensions also catered for