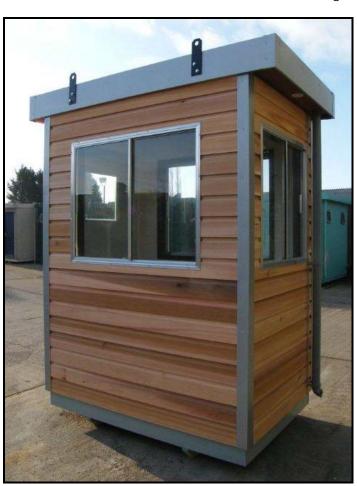

# **Cedar Clad Cabins**

Our Real Wood "Cedar Clad" range are clad with our treated cedar hardwood planks externally as standard. Plastisol facia and corner trims are then added from a choice of colours together with matching doors to complete the external appearance.

### External

- Lifting Eyes or Fixed Point Jack-Legs (optional)
- Real Hardwood Cedar Cladding with plastisol trims in a range of colours
- Optional upgrade to steel security doors
- Optional upgrade to uPVC double glazed windows
- · Security packs available with either steel mesh, steel shutters or roller shutters for the windows
- Bespoke built to your individual requirements
- Any size available from 4ft x 4ft up to 40ft x 12ft, metric dimensions also catered for